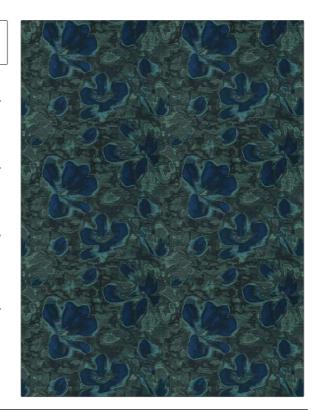

PATTERN Silk Flora
COLOR 02

BRAND APPLICATION

S. Harris Fabric

USES CATEGORIES

Bedding, Drapery, Silk, Linen Multipurpose

COLORS DESIGN TYPES

Blue, Aqua / Teal Floral, Tropical / Botanical, Contemporary / Modern,

Abstract

SCALE RAILROADED

Large Not Railroaded

| WIDTH                | VERTICAL REPEAT     | HORIZONTAL REPEAT   | CONTENT                            |
|----------------------|---------------------|---------------------|------------------------------------|
| 55.00 in (139.70 cm) | 29.30 in (74.42 cm) | 26.70 in (67.82 cm) | 52% Cotton, 26% Silk, 22%<br>Linen |
| BACKING              | PRODUCT NUMBER      | COUNTRY             | CLEANING CODES                     |
|                      | 9668002             | India               | S                                  |