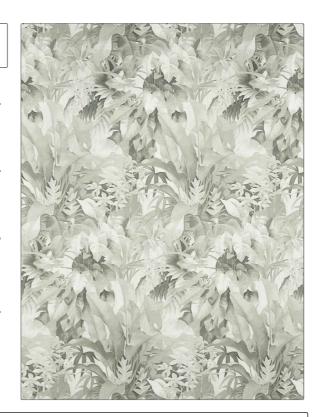

C

PATTERN Alexandra Palm COLOR 01

BRAND APPLICATION

S. Harris Fabric

USES CATEGORIES

Bedding, Drapery Prints, Linen

COLORS DESIGN TYPES

Black Floral, Leaves, Tropical / Botanical, Contemporary /

Modern

SCALE RAILROADED

Large Not Railroaded

| WIDTH                | VERTICAL REPEAT         | HORIZONTAL REPEAT   | CONTENT    |
|----------------------|-------------------------|---------------------|------------|
| 54.00 in (137.16 cm) | 34.20 in (86.87 cm)     | 27.50 in (69.85 cm) | 100% Linen |
| BACKING              | FIRE CODES              | PRODUCT NUMBER      | COUNTRY    |
|                      | UFAC Class I / NFPA 260 | 9713201             | Italy      |
| CLEANING CODES       |                         |                     |            |
| ς                    | _                       |                     |            |

ADDITIONAL PRODUCT NOTES

Ca Tb 117-2013, Half Drop Repeat, Exclusive Pattern