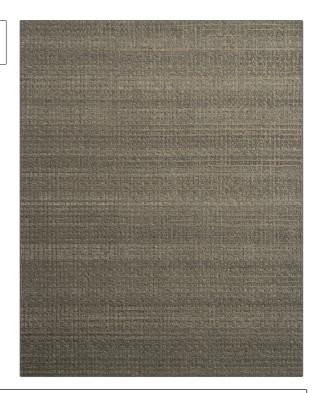

PATTERN 14057W Chalcot Color Coffee 07

BRAND

APPLICATION

S. Harris

Wallcovering

CATEGORIES

воок

Non - Woven, Textures, ASTM-E84, Wallpaper, Prints **Habitat Nonwoven** 

COLORS

DESIGN TYPES

Brown, Metallic

Print Pattern, Tone On Tone / Strie, Texture Raised

SCALE

Small

| WIDTH                | VERTICAL REPEAT                       | HORIZONTAL REPEAT | CONTENT                         |
|----------------------|---------------------------------------|-------------------|---------------------------------|
| 54.00 in (137.16 cm) | 0.00 in (0.00 cm)                     | 0.00 in (0.00 cm) | 70% Wood Pulp, 30%<br>Polyester |
| BACKING              | FIRE CODES                            | PRODUCT NUMBER    | DATE BOOKED                     |
| Pretrimmed           | Passes ASTM-E84, Ce Mark<br>Certified | 9978407           | 03/2019                         |
| COUNTRY              | _                                     |                   |                                 |
| Netherlands          |                                       |                   |                                 |