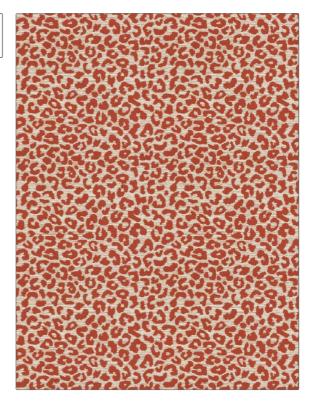

**PATTERN** Kaza 05 COLOR BRAND APPLICATION Stroheim Fabric USES CATEGORIES Upholstery Crypton Home, Easy To Clean, Wovens DESIGN TYPES COLORS Coral / Peach **Animal Skins** SCALE RAILROADED Medium Not Railroaded