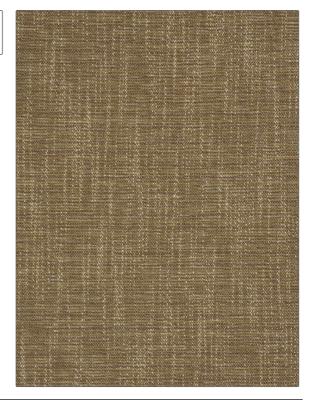

Color: Linen - Saffron

Solid, Texture Plain

**DESIGN TYPES** 

| Color Caramel |                                                                          |  |
|---------------|--------------------------------------------------------------------------|--|
| BRAND         | APPLICATION                                                              |  |
| Stroheim      | Fabric                                                                   |  |
| USES          | CATEGORIES                                                               |  |
| Upholstery    | Crypton Home, Easy To<br>Clean, Wovens, Solids /<br>Small Scale Patterns |  |
| воок          | COLORS                                                                   |  |

**Brown** 

RAILROADED

Not Railroaded

| WIDTH                                   | FINISH               | VERTICAL REPEAT         | HORIZONTAL REPEAT                                |
|-----------------------------------------|----------------------|-------------------------|--------------------------------------------------|
| 54.00 in (137.16 cm)                    | Crypton Home         | 0.00 in (0.00 cm)       | 0.00 in (0.00 cm)                                |
| CONTENT                                 | BACKING              | FIRE CODES              | DOUBLE RUBS                                      |
| 40% Polyester, 33% Cotton,<br>27% Rayon | 100% Acrylic Backing | UFAC Class I / NFPA 260 | Exceeds 63,000 Double<br>Rubs (Wyzenbeek Method) |
| PRODUCT NUMBER                          | DATE BOOKED          | COUNTRY                 | CLEANING CODES                                   |
| 1046106                                 | 06/2021              | USA                     | W                                                |