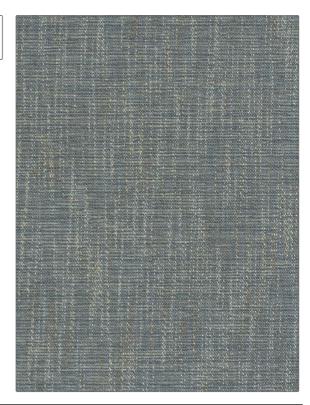

DESIGN TYPES

Solid, Texture Plain

| PATTERN Chancellor COLOR Bluebell |                                                                          |  |
|-----------------------------------|--------------------------------------------------------------------------|--|
| BRAND                             | APPLICATION                                                              |  |
| Stroheim                          | Fabric                                                                   |  |
|                                   |                                                                          |  |
| USES                              | CATEGORIES                                                               |  |
| Upholstery                        | Crypton Home, Easy To<br>Clean, Wovens, Solids /<br>Small Scale Patterns |  |
| воок                              | COLORS                                                                   |  |
|                                   | Blue                                                                     |  |