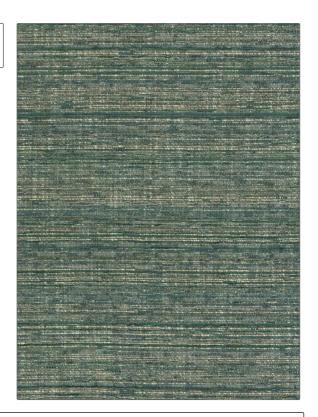

Tabor Texture

COLOR Laurel

BRAND APPLICATION

Stroheim Fabric

USES CATEGORIES

Upholstery Crypton Home, Easy To

COLORS

Clean, Wovens, Solids / Small Scale Patterns,

Chenille

Color: Bluebell - Laurel Green

воок

DESIGN TYPES RAILROADED

Texture Plain Not Railroaded

| WIDTH                                             | FINISH               | VERTICAL REPEAT         | HORIZONTAL REPEAT                                |
|---------------------------------------------------|----------------------|-------------------------|--------------------------------------------------|
| 55.00 in (139.70 cm)                              | Crypton Home         | 0.00 in (0.00 cm)       | 0.00 in (0.00 cm)                                |
| 46% Rayon, 39% Polyester,<br>14% Cotton, 1% Nylon | 100% Acrylic Backing | UFAC Class I / NFPA 260 | Exceeds 15,000 Double<br>Rubs (Wyzenbeek Method) |
| PRODUCT NUMBER                                    | DATE BOOKED          | COUNTRY                 | CLEANING CODES                                   |
| 1050506                                           | 06/2021              | USA                     | W                                                |
|                                                   |                      |                         |                                                  |