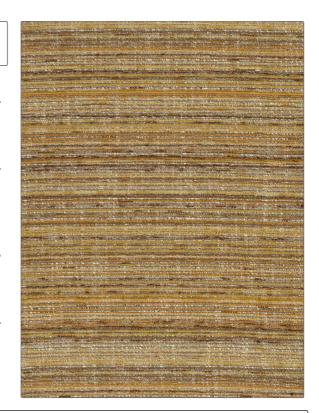

воок

PATTERN Tabor Texture
COLOR Saffron

BRAND APPLICATION

Stroheim Fabric

USES CATEGORIES

Upholstery Crypton Home, Easy To

COLORS

Clean, Wovens, Solids / Small Scale Patterns,

Chenille

Color: Linen - Saffron Brown, Gold

DESIGN TYPES RAILROADED

Texture Plain Not Railroaded

| WIDTH                     | FINISH                        | VERTICAL REPEAT         | HORIZONTAL REPEAT                             |
|---------------------------|-------------------------------|-------------------------|-----------------------------------------------|
| 55.00 in (139.70 cm)      | Crypton Home                  | 0.00 in (0.00 cm)       | 0.00 in (0.00 cm)                             |
| 46% Rayon, 39% Polyester, | BACKING  100% Acrylic Backing | UFAC Class I / NFPA 260 | Exceeds 15,000 Double Rubs (Wyzenbeek Method) |
| PRODUCT NUMBER 1050507    | DATE BOOKED 06/2021           | USA                     | CLEANING CODES  W                             |