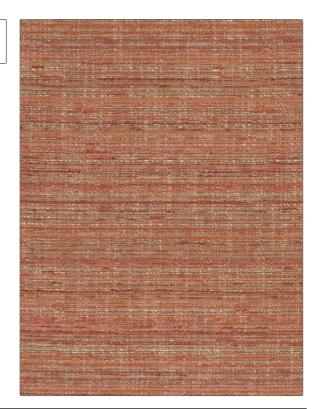

C

PATTERN Tabor Texture COLOR 05

BRAND

APPLICATION

Stroheim

**Fabric** 

USES

CATEGORIES

Upholstery

Crypton Home, Easy To Clean, Wovens, Solids / Small Scale Patterns, Chenille

COLORS

DESIGN TYPES

Coral / Peach

**Texture Plain** 

RAILROADED

Not Railroaded