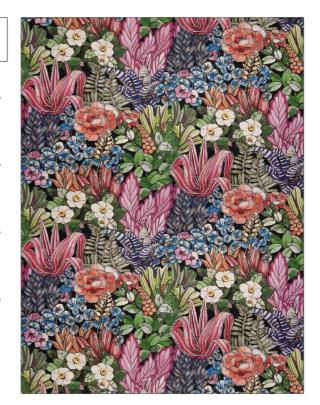

C

PATTERN Fantasy Garden COLOR 101

BRAND APPLICATION

Stroheim Fabric

USES CATEGORIES

Bedding, Drapery, Linen Multipurpose, Upholstery

ratiparpose, opinoister,

COLORS DESIGN TYPES

Black, Pink, Red, Multi-Color

SCALE RAILROADED

Large Not Railroaded

Floral, Tropical / Botanical

| WIDTH                | VERTICAL REPEAT         | HORIZONTAL REPEAT                                | CONTENT        |
|----------------------|-------------------------|--------------------------------------------------|----------------|
| 59.00 in (149.86 cm) | 31.00 in (78.74 cm)     | 27.50 in (69.85 cm)                              | 100% Linen     |
| BACKING              | FIRE CODES              | DOUBLE RUBS                                      | PRODUCT NUMBER |
|                      | UFAC Class I / NFPA 260 | Exceeds 10,000 Double<br>Rubs (Wyzenbeek Method) | 1318201        |
| COUNTRY              | CLEANING CODES          |                                                  |                |
| Austria              | S                       |                                                  |                |