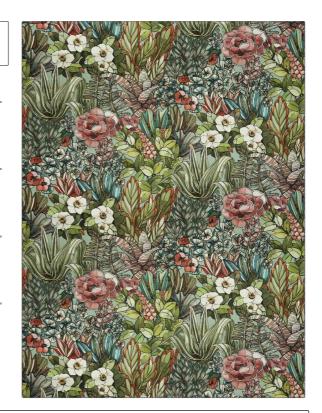

C

PATTERN Fantasy Garden COLOR 102

BRAND APPLICATION

Stroheim Fabric

USES CATEGORIES

Bedding, Drapery, Linen

Multipurpose, Upholstery

COLORS DESIGN TYPES

Aqua / Teal, Light Green, Pink

Геаl, Light Green, Floral, Tropical / Botanical

SCALE RAILROADED

Large Not Railroaded

| WIDTH                | VERTICAL REPEAT         | HORIZONTAL REPEAT                                | CONTENT        |
|----------------------|-------------------------|--------------------------------------------------|----------------|
| 59.00 in (149.86 cm) | 31.00 in (78.74 cm)     | 27.50 in (69.85 cm)                              | 100% Linen     |
| BACKING              | FIRE CODES              | DOUBLE RUBS                                      | PRODUCT NUMBER |
|                      | UFAC Class I / NFPA 260 | Exceeds 10,000 Double<br>Rubs (Wyzenbeek Method) | 1318202        |
| COUNTRY              | CLEANING CODES          |                                                  |                |
| Austria              | S                       |                                                  |                |
|                      |                         |                                                  |                |