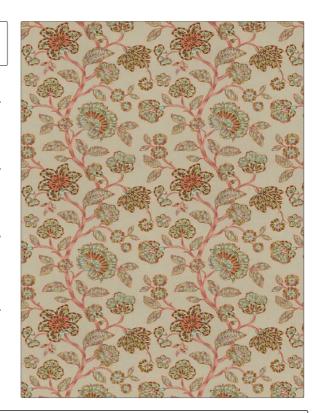

PATTERN Galina COLOR 01

BRAND APPLICATION

Stroheim Fabric

USES CATEGORIES

Bedding, Drapery Crewels / Embroideries

COLORS DESIGN TYPES

Pink, Red, Multi-Color Embroidery, Floral, Jacobean, Tropical /

Botanical

SCALE RAILROADED

Large Not Railroaded

| WIDTH                | VERTICAL REPEAT     | HORIZONTAL REPEAT   | CONTENT                                                            |
|----------------------|---------------------|---------------------|--------------------------------------------------------------------|
| 52.00 in (132.08 cm) | 31.50 in (80.01 cm) | 25.50 in (64.77 cm) | Embroidery: 100% Spun<br>Polyester, Base: 60% Linen,<br>40% Cotton |
| BACKING              | PRODUCT NUMBER      | COUNTRY             | CLEANING CODES                                                     |
|                      | 1320301             | India               | S                                                                  |