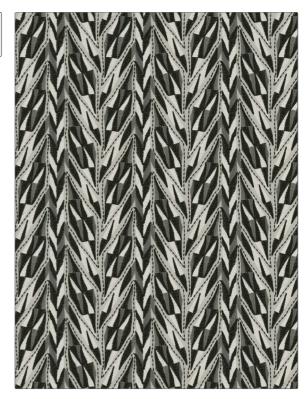

| PATTERN Delphia COLOR 03 |                                                                              |
|--------------------------|------------------------------------------------------------------------------|
| BRAND                    | APPLICATION                                                                  |
| Stroheim                 | Fabric                                                                       |
| USES                     | CATEGORIES                                                                   |
| Bedding, Drapery         | Crewels / Embroideries                                                       |
|                          |                                                                              |
| COLORS                   | DESIGN TYPES                                                                 |
| Black, Grey, White       | Embroidery, Geometric,<br>Global / Ethnic, Chevron,<br>Contemporary / Modern |
| SCALE                    | RAILROADED                                                                   |
| Medium                   | Not Railroaded                                                               |

| WIDTH                | VERTICAL REPEAT    | HORIZONTAL REPEAT  | CONTENT                                             |
|----------------------|--------------------|--------------------|-----------------------------------------------------|
| 50.00 in (127.00 cm) | 7.00 in (17.78 cm) | 8.25 in (20.96 cm) | Embroidery: 100%<br>Polyester, Base: 100%<br>Cotton |
| BACKING              | PRODUCT NUMBER     | COUNTRY            | CLEANING CODES                                      |
|                      | 1321903            | India              | S                                                   |