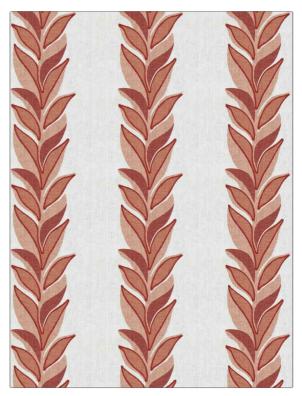

## Fabric Product Details

| PATTERN<br>COLOR                            | Zula Leaf<br>Hibiscus |                                      |  |
|---------------------------------------------|-----------------------|--------------------------------------|--|
| BRAND                                       |                       | APPLICATION                          |  |
| Stroheim                                    |                       | Fabric                               |  |
| USES                                        |                       | CATEGORIES                           |  |
| Bedding, Drapery                            |                       | Handprint, Crewels /<br>Embroideries |  |
| воок                                        |                       | COLORS                               |  |
| Color Vol. II Starfish /<br>Hibiscus        |                       | Coral / Peach, Red                   |  |
| DESIGN TYPES                                |                       | SCALE                                |  |
| Embroidery, Leaves,<br>Tropical / Botanical |                       | Large                                |  |
| RAILROADEE                                  | )                     |                                      |  |