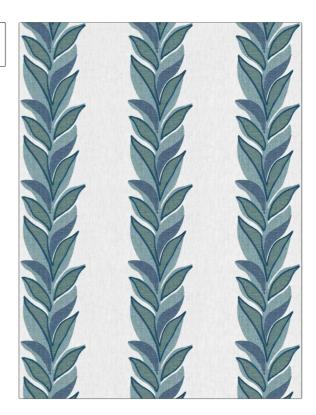

Zula Leaf **PATTERN** Oceanside COLOR

BRAND APPLICATION

Stroheim **Fabric** 

USES CATEGORIES

Bedding, Drapery Handprint, Crewels / **Embroideries** 

Blue, Light Blue

SCALE

воок COLORS

Color Vol. II Oceanside / Tahiti

Embroidery, Leaves,

DESIGN TYPES

Large **Tropical / Botanical** 

RAILROADED

Not Railroaded

| 7.70 in (19.56 cm) | 10.25 in (26.04 cm) | Embroidery: 100% Spun<br>Viscose, Base: 100% Linen |
|--------------------|---------------------|----------------------------------------------------|
| DDODUCT NUMBER     |                     |                                                    |
| RODUCT NUMBER      | DATE BOOKED         | COUNTRY                                            |
| 1323203            | 05/2023             | India                                              |
|                    |                     |                                                    |
|                    |                     |                                                    |
|                    | 1323203             | 05/2023                                            |

ADDITIONAL PRODUCT NOTES

Exclusive Pattern, Embroidered Textiles Are Not, Guaranteed For Precise Color, Matching And Colorfastness., Color Placement Of Embroidery, May Vary. All Measurements, Quoted For Repeats Are, Approximate.