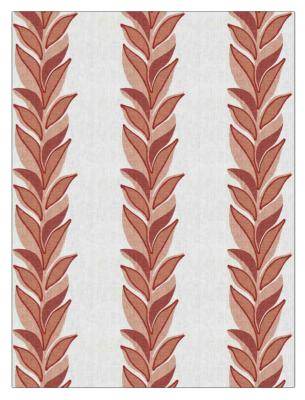

## Fabric Product Details

| PATTERN Zula Leaf<br>COLOR 02 |                                             |
|-------------------------------|---------------------------------------------|
| BRAND                         | APPLICATION                                 |
| Stroheim                      | Fabric                                      |
| USES                          | CATEGORIES                                  |
| Bedding, Drapery              | Handprint, Crewels /<br>Embroideries        |
| COLORS                        | DESIGN TYPES                                |
| Coral / Peach, Red            | Embroidery, Leaves,<br>Tropical / Botanical |
| SCALE                         | RAILROADED                                  |
| Large                         | Not Railroaded                              |