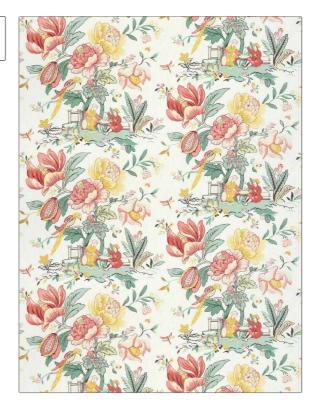

PATTERN Lita Chinoiserie COLOR

BRAND

Stroheim Fabric

USES CATEGORIES

APPLICATION

Floral, Asian

RAILROADED

Bedding, Drapery, Multipurpose, Upholstery Prints, Linen

COLORS DESIGN TYPES

Gold, Green, Light Green, Pink

SCALE

Large Not Railroaded

| VIDTH                | VERTICAL REPEAT         | HORIZONTAL REPEAT                                | CONTENT        |
|----------------------|-------------------------|--------------------------------------------------|----------------|
| 54.00 in (137.16 cm) | 27.00 in (68.58 cm)     | 27.00 in (68.58 cm)                              | 100% Linen     |
| BACKING              | FIRE CODES              | DOUBLE RUBS                                      | PRODUCT NUMBER |
|                      | UFAC Class I / NFPA 260 | Exceeds 27,000 Double<br>Rubs (Wyzenbeek Method) | 1337402        |
| COUNTRY              | CLEANING CODES          |                                                  |                |
| China                | S                       |                                                  |                |