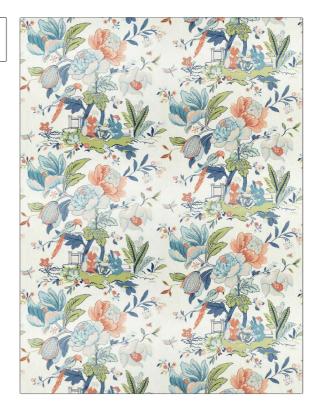

PATTERN Lita Chinoiserie COLOR

BRAND APPLICATION

Stroheim Fabric

USES CATEGORIES

Bedding, Drapery, Multipurpose, Upholstery Prints, Linen

COLORS DESIGN TYPES

Floral, Asian

RAILROADED

Blue, Green, Red, Multi-Color

SCALE

Large Not Railroaded

| WIDTH                | VERTICAL REPEAT         | HORIZONTAL REPEAT                                | CONTENT        |
|----------------------|-------------------------|--------------------------------------------------|----------------|
| 54.00 in (137.16 cm) | 27.00 in (68.58 cm)     | 27.00 in (68.58 cm)                              | 100% Linen     |
| BACKING              | FIRE CODES              | DOUBLE RUBS                                      | PRODUCT NUMBER |
|                      | UFAC Class I / NFPA 260 | Exceeds 27,000 Double<br>Rubs (Wyzenbeek Method) | 1337404        |
| COUNTRY              | CLEANING CODES          |                                                  |                |
| China                | S                       |                                                  |                |