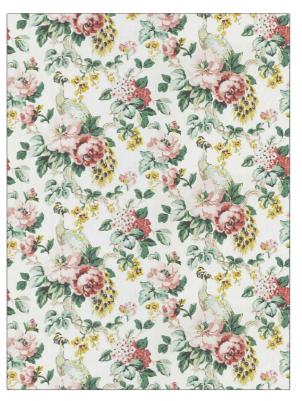

## Fabric Product Details

| PATTERN Imari Blooms<br>COLOR 01              |                                                |  |
|-----------------------------------------------|------------------------------------------------|--|
| BRAND                                         | APPLICATION                                    |  |
| Stroheim                                      | Fabric                                         |  |
| USES                                          | CATEGORIES                                     |  |
| Bedding, Drapery,<br>Multipurpose, Upholstery | Prints, Linen                                  |  |
| COLORS                                        | DESIGN TYPES                                   |  |
| Yellow, Green, Light Green                    | Floral, Print Pattern,<br>Tropical / Botanical |  |
| SCALE                                         | RAILROADED                                     |  |
| Large                                         | Not Railroaded                                 |  |