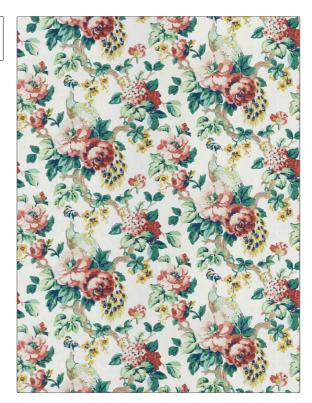

PATTERN Imari Blooms COLOR 02

BRAND

APPLICATION

Stroheim

Fabric

USES

CATEGORIES

Bedding, Drapery, Multipurpose, Upholstery Prints, Linen

COLORS

DESIGN TYPES

Green, Pink, Red, Multi-Color Floral, Print Pattern, Tropical / Botanical

SCALE

RAILROADED

Large

Not Railroaded

| VIDTH                | VERTICAL REPEAT         | HORIZONTAL REPEAT                                | CONTENT        |
|----------------------|-------------------------|--------------------------------------------------|----------------|
| 54.00 in (137.16 cm) | 25.25 in (64.14 cm)     | 27.00 in (68.58 cm)                              | 100% Linen     |
| BACKING              | FIRE CODES              | DOUBLE RUBS                                      | PRODUCT NUMBER |
|                      | UFAC Class I / NFPA 260 | Exceeds 30,000 Double<br>Rubs (Wyzenbeek Method) | 1337702        |
| COUNTRY              | CLEANING CODES          |                                                  |                |
| China                | S                       |                                                  |                |