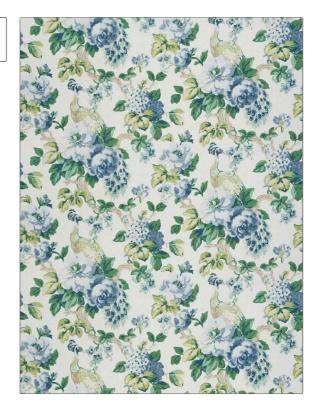

PATTERN **Imari Blooms** COLOR

BRAND APPLICATION

Stroheim Fabric

USES CATEGORIES

Bedding, Drapery, Multipurpose, Upholstery Prints, Linen

COLORS DESIGN TYPES

Floral, Print Pattern, Tropical / Botanical Blue, Light Blue, Green

SCALE RAILROADED

Large Not Railroaded

| WIDTH                | VERTICAL REPEAT         | HORIZONTAL REPEAT                                | CONTENT        |
|----------------------|-------------------------|--------------------------------------------------|----------------|
| 54.00 in (137.16 cm) | 25.25 in (64.14 cm)     | 27.00 in (68.58 cm)                              | 100% Linen     |
| BACKING              | FIRE CODES              | DOUBLE RUBS                                      | PRODUCT NUMBER |
|                      | UFAC Class I / NFPA 260 | Exceeds 30,000 Double<br>Rubs (Wyzenbeek Method) | 1337703        |
| COUNTRY              | CLEANING CODES          |                                                  |                |
| China                | S                       |                                                  |                |