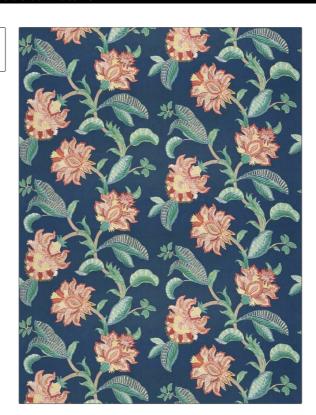

## Fabric Product Details

PATTERN Claire Hibiscus COLOR

BRAND APPLICATION

Stroheim Fabric

USES CATEGORIES

Bedding, Drapery,

Prints, Linen Multipurpose, Upholstery

воок COLORS

Color Vol. II Starfish / Blue, Navy, Red, Multi-Hibiscus Color

DESIGN TYPES SCALE

Floral, Jacobean, Leaves, **Tropical / Botanical** 

Large

RAILROADED

Not Railroaded

| WIDTH                | VERTICAL REPEAT         | HORIZONTAL REPEAT                                | CONTENT        |
|----------------------|-------------------------|--------------------------------------------------|----------------|
| 54.00 in (137.16 cm) | 27.00 in (68.58 cm)     | 13.50 in (34.29 cm)                              | 100% Linen     |
| BACKING              | FIRE CODES              | DOUBLE RUBS                                      | PRODUCT NUMBER |
|                      | UFAC Class I / NFPA 260 | Exceeds 27,000 Double<br>Rubs (Wyzenbeek Method) | 1337904        |
| DATE BOOKED          | COUNTRY                 | CLEANING CODES                                   |                |
| 05/2023              | China                   | S                                                |                |