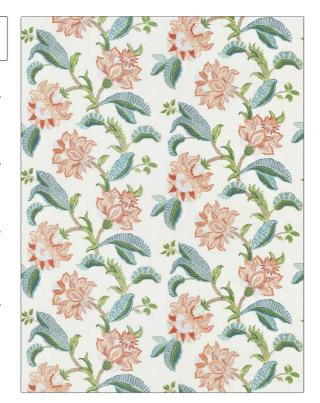

PATTERN Claire 101 COLOR

BRAND APPLICATION

Stroheim Fabric

USES CATEGORIES

Bedding, Drapery, Multipurpose, Upholstery

Prints, Linen

COLORS DESIGN TYPES

Aqua / Teal, Light Green, Orange / Spice, Coral / Peach

Floral, Jacobean, Leaves, Tropical / Botanical

SCALE RAILROADED

Not Railroaded Large

| VIDTH                | VERTICAL REPEAT         | HORIZONTAL REPEAT                                | CONTENT        |
|----------------------|-------------------------|--------------------------------------------------|----------------|
| 54.00 in (137.16 cm) | 27.00 in (68.58 cm)     | 13.50 in (34.29 cm)                              | 100% Linen     |
| BACKING              | FIRE CODES              | DOUBLE RUBS                                      | PRODUCT NUMBER |
|                      | UFAC Class I / NFPA 260 | Exceeds 27,000 Double<br>Rubs (Wyzenbeek Method) | 1338001        |
| COUNTRY              | CLEANING CODES          |                                                  |                |
| China                | S                       |                                                  |                |

ADDITIONAL PRODUCT NOTES

Ca Tb 117-2013, Half Drop Repeat, Exclusive Pattern