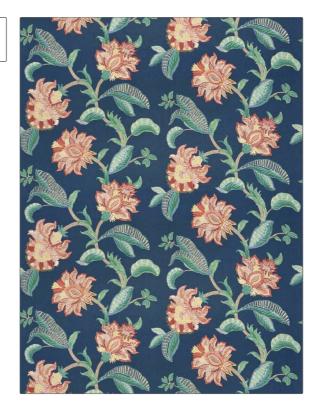

PATTERN Claire COLOR 104

BRAND APPLICATION

Stroheim Fabric

USES CATEGORIES

Bedding, Drapery, Prints, Linen Multipurpose, Upholstery

COLORS DESIGN TYPES

Blue, Navy, Red, Multi-Color Floral, Jacobean, Leaves, Tropical / Botanical

SCALE RAILROADED

Large Not Railroaded

| WIDTH                | VERTICAL REPEAT         | HORIZONTAL REPEAT                                | CONTENT        |
|----------------------|-------------------------|--------------------------------------------------|----------------|
| 54.00 in (137.16 cm) | 27.00 in (68.58 cm)     | 13.50 in (34.29 cm)                              | 100% Linen     |
| BACKING              | FIRE CODES              | DOUBLE RUBS                                      | PRODUCT NUMBER |
|                      | UFAC Class I / NFPA 260 | Exceeds 27,000 Double<br>Rubs (Wyzenbeek Method) | 1338004        |
| COUNTRY              | CLEANING CODES          |                                                  |                |
| China                | S                       |                                                  |                |

ADDITIONAL PRODUCT NOTES

Ca Tb 117-2013, Half Drop Repeat, Exclusive Pattern