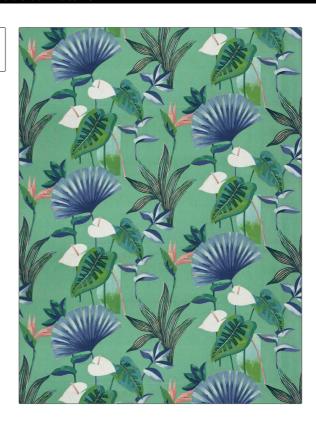

## **Fabric Product Details**

PATTERN Lillian
COLOR Oceanside

BRAND APPLICATION

Stroheim Fabric

USES CATEGORIES

SCALE

Large

Bedding, Drapery, Linen Multipurpose, Upholstery

BOOK COLORS

Color Vol. II Oceanside / Blue, Green, Pink

Tahiti

Floral, Leaves, Tropical / Botanical

RAILROADED

DESIGN TYPES

Not Railroaded

| WIDTH                | VERTICAL REPEAT         | HORIZONTAL REPEAT                                | CONTENT        |
|----------------------|-------------------------|--------------------------------------------------|----------------|
| 54.00 in (137.16 cm) | 27.00 in (68.58 cm)     | 27.00 in (68.58 cm)                              | 100% Linen     |
| BACKING              | FIRE CODES              | DOUBLE RUBS                                      | PRODUCT NUMBER |
|                      | UFAC Class I / NFPA 260 | Exceeds 27,000 Double<br>Rubs (Wyzenbeek Method) | 1338101        |
| DATE BOOKED          | COUNTRY                 | CLEANING CODES                                   |                |
| 05/2023              | China                   | S                                                |                |