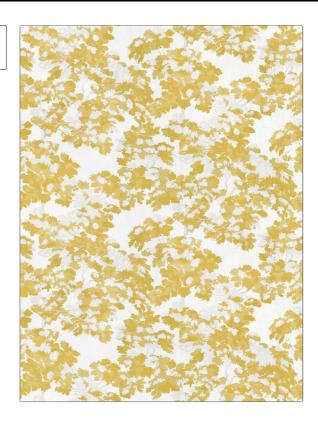

PATTERN Treescape
COLOR Sunkiss

BRAND

Stroheim Fabric

APPLICATION

CATEGORIES

COLORS

SCALE

Large

Prints, Linen

Grey, Gold, Yellow

Bedding, Drapery,

Multipurpose, Upholstery

Color Vol. II Sunkiss /

Charcoal

Leaves, Novelty, Print

Pattern, Tropical / Botanical

RAILROADED

DESIGN TYPES

USES

воок

Not Railroaded

| WIDTH                | VERTICAL REPEAT         | HORIZONTAL REPEAT                                | CONTENT        |
|----------------------|-------------------------|--------------------------------------------------|----------------|
| 54.00 in (137.16 cm) | 36.00 in (91.44 cm)     | 27.00 in (68.58 cm)                              | 100% Linen     |
| BACKING              | FIRE CODES              | DOUBLE RUBS                                      | PRODUCT NUMBER |
|                      | UFAC Class I / NFPA 260 | Exceeds 30,000 Double<br>Rubs (Wyzenbeek Method) | 1338802        |
| DATE BOOKED          | COUNTRY                 | CLEANING CODES                                   |                |
| 05/2023              | China                   | S                                                |                |