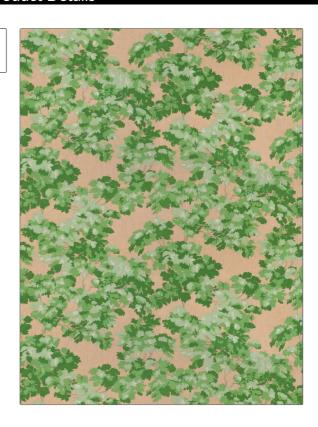

**Treescape PATTERN** Starfish COLOR

BRAND APPLICATION

Stroheim Fabric

USES CATEGORIES

Bedding, Drapery, Prints, Linen Multipurpose, Upholstery

воок COLORS

Color Vol. II Starfish /

Green, Light Green, Coral / Hibiscus Peach

SCALE

Large

DESIGN TYPES

Leaves, Novelty, Print Pattern, Tropical / **Botanical** 

RAILROADED

Not Railroaded

| WIDTH                | VERTICAL REPEAT         | HORIZONTAL REPEAT                                | CONTENT        |
|----------------------|-------------------------|--------------------------------------------------|----------------|
| 54.00 in (137.16 cm) | 36.00 in (91.44 cm)     | 27.00 in (68.58 cm)                              | 100% Linen     |
| BACKING              | FIRE CODES              | DOUBLE RUBS                                      | PRODUCT NUMBER |
|                      | UFAC Class I / NFPA 260 | Exceeds 30,000 Double<br>Rubs (Wyzenbeek Method) | 1338803        |
| DATE BOOKED          | COUNTRY                 | CLEANING CODES                                   |                |
| 05/2023              | China                   | S                                                |                |