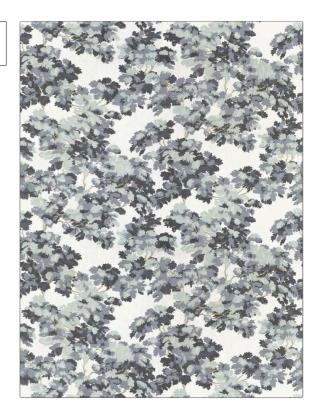

Treescape Galaxy

BRAND

APPLICATION

Stroheim

Fabric

USES

CATEGORIES

Bedding, Drapery, Multipurpose, Upholstery Prints, Linen

воок

COLORS

Ambiance (3 Books) Galaxy / Waterfall

Blue, Light Blue

DESIGN TYPES

SCALE

Leaves, Novelty, Print Pattern, Tropical / Botanical Large

RAILROADED