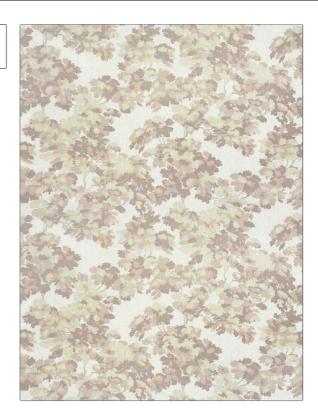

PATTERN Treescape
COLOR Rosewood

BRAND

APPLICATION

Stroheim

Fabric

USES

CATEGORIES

Bedding, Drapery, Multipurpose, Upholstery Prints, Linen

воок

COLORS

Ambiance (3 Books) Rosewood / Whisper

Lavender / Purple, Pink

DESIGN TYPES

SCALE

Large

Leaves, Novelty, Print Pattern, Tropical / Botanical