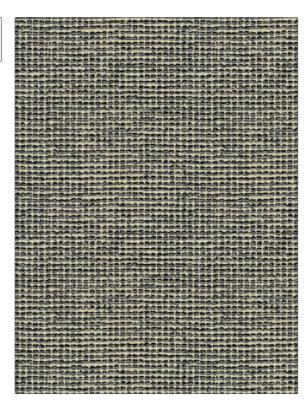

C

SCALE

Small

PATTERN Freya COLOR 01 BRAND APPLICATION Stroheim **Fabric** USES CATEGORIES Upholstery Wovens, Solids / Small **Scale Patterns** COLORS DESIGN TYPES Small Scale Woven, Black, Grey Contemporary / Modern, Abstract, Dots / Circles

RAILROADED

Not Railroaded

| WIDTH                | VERTICAL REPEAT         | HORIZONTAL REPEAT                                | CONTENT                                             |
|----------------------|-------------------------|--------------------------------------------------|-----------------------------------------------------|
| 54.00 in (137.16 cm) | 0.00 in (0.00 cm)       | 0.00 in (0.00 cm)                                | 40% Viscose, 30% Cotton,<br>21% Linen, 9% Polyester |
| BACKING              | FIRE CODES              | DOUBLE RUBS                                      | PRODUCT NUMBER                                      |
|                      | UFAC Class I / NFPA 260 | Exceeds 33,000 Double<br>Rubs (Wyzenbeek Method) | 1340301                                             |
| COUNTRY              | CLEANING CODES          |                                                  |                                                     |
| Turkey               | S                       |                                                  |                                                     |