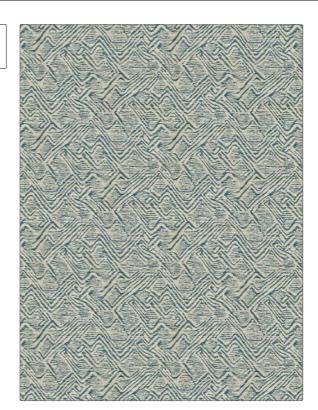

PATTERN **Rhodes** Tahiti COLOR

BRAND

APPLICATION

Stroheim

Fabric

USES

CATEGORIES

Upholstery

Wovens

воок

COLORS

Color Vol. II Oceanside / Tahiti

Blue, Navy, Green

DESIGN TYPES

SCALE

Medium

Geometric, Global / Ethnic, Contemporary / Modern, Abstract, Diamond

RAILROADED

Not Railroaded

| WIDTH                | VERTICAL REPEAT         | HORIZONTAL REPEAT                                | CONTENT                                             |
|----------------------|-------------------------|--------------------------------------------------|-----------------------------------------------------|
| 54.00 in (137.16 cm) | 9.50 in (24.13 cm)      | 13.00 in (33.02 cm)                              | 65% Viscose, 14% Cotton,<br>13% Linen, 8% Polyester |
| BACKING              | FIRE CODES              | DOUBLE RUBS                                      | PRODUCT NUMBER                                      |
|                      | UFAC Class I / NFPA 260 | Exceeds 24,000 Double<br>Rubs (Wyzenbeek Method) | 1340602                                             |
| DATE BOOKED          | COUNTRY                 | CLEANING CODES                                   |                                                     |
| 05/2023              | Turkey                  | S                                                |                                                     |