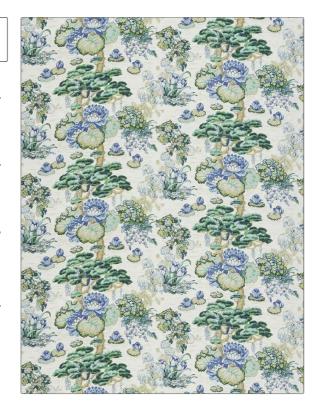

PATTERN Phillina COLOR 02

BRAND

APPLICATION

Stroheim

Fabric

USES

CATEGORIES

Bedding, Drapery, Multipurpose, Upholstery Prints, Linen

COLORS

DESIGN TYPES

RAILROADED

Blue, Light Blue, Green, Light Green Floral, Asian, Leaves, Print Pattern, Tropical / Botanical

SCALE

Large Not Railroaded

| WIDTH                | VERTICAL REPEAT         | HORIZONTAL REPEAT                                | CONTENT        |
|----------------------|-------------------------|--------------------------------------------------|----------------|
| 54.00 in (137.16 cm) | 18.00 in (45.72 cm)     | 27.00 in (68.58 cm)                              | 100% Linen     |
| BACKING              | FIRE CODES              | DOUBLE RUBS                                      | PRODUCT NUMBER |
|                      | UFAC Class I / NFPA 260 | Exceeds 27,000 Double<br>Rubs (Wyzenbeek Method) | 1364102        |
| COUNTRY              | CLEANING CODES          |                                                  |                |
| China                | S                       |                                                  |                |