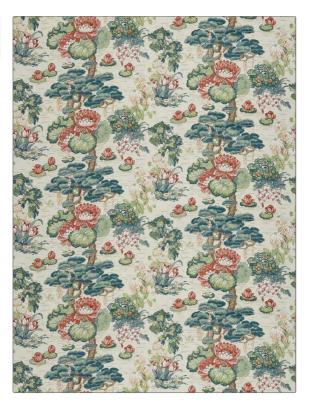

C

PATTERN Phillina color 04

BRAND

APPLICATION

Stroheim

Fabric

USES

CATEGORIES

Bedding, Drapery, Multipurpose, Upholstery Prints, Linen

COLORS

DESIGN TYPES

Green, Light Green, Orange / Spice, Red Floral, Asian, Leaves, Print Pattern, Tropical / Botanical

SCALE

Large

RAILROADED

Not Railroaded

| WIDTH                | VERTICAL REPEAT         | HORIZONTAL REPEAT                                | CONTENT        |
|----------------------|-------------------------|--------------------------------------------------|----------------|
| 54.00 in (137.16 cm) | 18.00 in (45.72 cm)     | 27.00 in (68.58 cm)                              | 100% Linen     |
| BACKING              | FIRE CODES              | DOUBLE RUBS                                      | PRODUCT NUMBER |
|                      | UFAC Class I / NFPA 260 | Exceeds 27,000 Double<br>Rubs (Wyzenbeek Method) | 1364104        |
| COUNTRY              | CLEANING CODES          |                                                  |                |
| China                | S                       |                                                  |                |