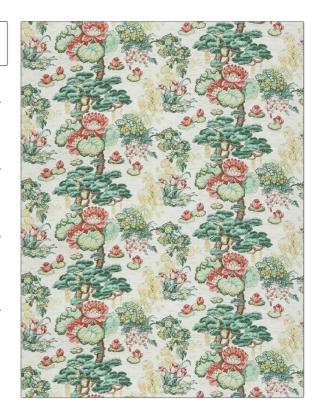

C

PATTERN Phillina COLOR 05

BRAND

Stroheim Fabric

USES CATEGORIES

Bedding, Drapery, Multipurpose, Upholstery Prints, Linen

APPLICATION

COLORS

DESIGN TYPES

RAILROADED

Yellow, Green, Light Green, Pink Floral, Asian, Leaves, Print Pattern, Tropical / Botanical

SCALE

Large Not Railroaded

| VIDTH                | VERTICAL REPEAT         | HORIZONTAL REPEAT                                | CONTENT        |
|----------------------|-------------------------|--------------------------------------------------|----------------|
| 54.00 in (137.16 cm) | 18.00 in (45.72 cm)     | 27.00 in (68.58 cm)                              | 100% Linen     |
| BACKING              | FIRE CODES              | DOUBLE RUBS                                      | PRODUCT NUMBER |
|                      | UFAC Class I / NFPA 260 | Exceeds 27,000 Double<br>Rubs (Wyzenbeek Method) | 1364105        |
| COUNTRY              | CLEANING CODES          |                                                  |                |
| China                | S                       |                                                  |                |

ADDITIONAL PRODUCT NOTES

Ca Tb 117-2013, Half Drop Repeat, Exclusive Pattern