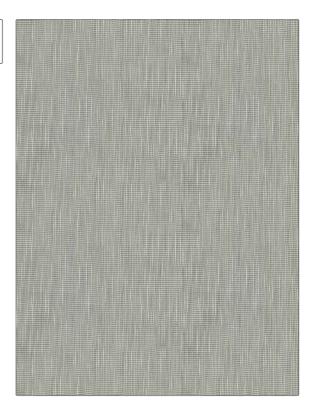

PATTERN Sabana 02 COLOR BRAND APPLICATION Stroheim **Fabric** USES CATEGORIES Drapery Outdoor, Wide Width, Sheer, Casements, Solids / **Small Scale Patterns** COLORS DESIGN TYPES Grey, White Small Scale Woven, Texture Plain RAILROADED

| VIDTH                                              | FINISH          | VERTICAL REPEAT   | HORIZONTAL REPEAT |
|----------------------------------------------------|-----------------|-------------------|-------------------|
| 118.00 in (299.72 cm)                              | Water Resistant | 0.00 in (0.00 cm) | 0.00 in (0.00 cm) |
| CONTENT                                            | BACKING         | PRODUCT NUMBER    | COUNTRY           |
| 61% Acrylic, 38% Solution<br>Dye Acrylic, 1% Nylon |                 | 1367602           | Turkey            |
| CLEANING CODES                                     |                 |                   |                   |
| W, BLEACH CLEANABLE                                |                 |                   |                   |

ADDITIONAL PRODUCT NOTES

Railroaded

Water Resistant, Soil & Stain Repellent Finish, Pfas-Free, Easy To Clean Finish, Indoor / Outdoor, 1,500 Hours Light Fastness, Shown Railroaded, Bleach Cleanable, Exclusive Pattern