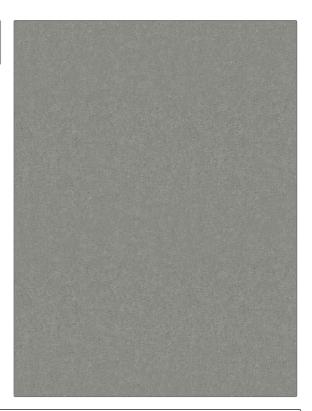

PATTERN Lachlan 80 COLOR BRAND APPLICATION Stroheim Fabric USES CATEGORIES Upholstery Wool, Wovens, Eco / **Environment Plus** DESIGN TYPES COLORS Grey Solid, Texture Plain RAILROADED Not Railroaded

| WIDTH                | VERTICAL REPEAT         | HORIZONTAL REPEAT                                | CONTENT                                                         |
|----------------------|-------------------------|--------------------------------------------------|-----------------------------------------------------------------|
| 59.00 in (149.86 cm) | 0.00 in (0.00 cm)       | 0.00 in (0.00 cm)                                | 60% Recycled Wool, 15%<br>Polyester, 15% Polyamide,<br>10% Wool |
| BACKING              | FIRE CODES              | DOUBLE RUBS                                      | PRODUCT NUMBER                                                  |
|                      | UFAC Class I / NFPA 260 | Exceeds 40,000 Double<br>Rubs (Wyzenbeek Method) | 1388608                                                         |
| COUNTRY              | CLEANING CODES          |                                                  |                                                                 |
| Italy                | S                       |                                                  |                                                                 |
|                      |                         |                                                  |                                                                 |