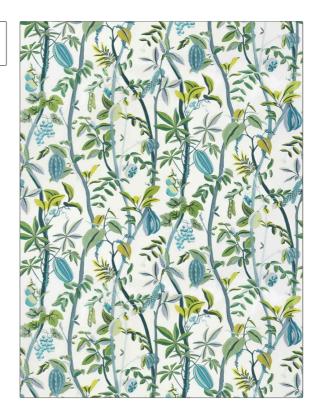

PATTERN Lealani COLOR Tahiti

BRAND

APPLICATION

Stroheim

Fabric

USES

CATEGORIES

Bedding, Drapery, Multipurpose, Upholstery **Prints** 

воок

COLORS

Color Vol. II Oceanside / Tahiti Green, Aqua / Teal, Light Green

DESIGN TYPES

SCALE

Floral, Leaves, Print Pattern, Tropical / Botanical Large

RAILROADED

Not Railroaded