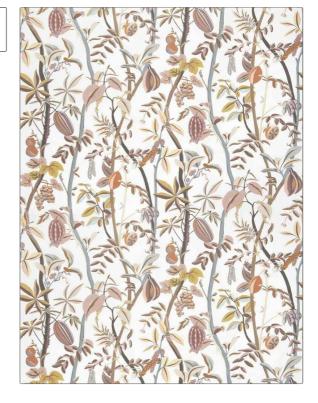

PATTERN Lealani
COLOR Rosewood

BRAND

APPLICATION

Stroheim

Fabric

USES

CATEGORIES

Bedding, Drapery, Multipurpose, Upholstery **Prints** 

воок

COLORS

Ambiance (3 Books) Rosewood / Whisper Lavender / Purple, Coral / Peach, Pink

DESIGN TYPES

SCALE

Large

Floral, Leaves, Print Pattern, Tropical / Botanical

RAILROADED