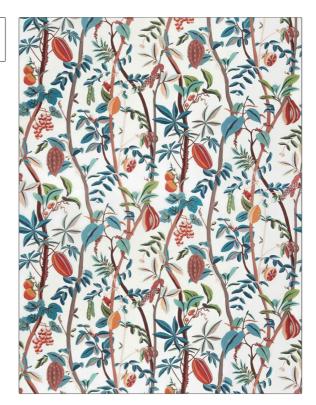

PATTERN Lealani
COLOR 02

BRAND APPLICATION

Stroheim Fabric

USES CATEGORIES

Bedding, Drapery, Multipurpose, Upholstery

COLORS DESIGN TYPES

Aqua / Teal, Light Green, Coral / Peach, Pink

Floral, Leaves, Print Pattern, Tropical / Botanical