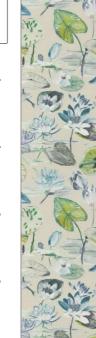

**Water Lilies PATTERN** Tahiti COLOR

BRAND

Stroheim **Fabric** 

USES CATEGORIES

APPLICATION

**Prints** 

SCALE

Large

Bedding, Drapery, Multipurpose, Upholstery

воок COLORS

Color Vol. II Oceanside /

Blue, Green, Aqua / Teal, Light Green Tahiti

DESIGN TYPES

Floral, Leaves, Print Pattern, Tropical / Botanical, Abstract

RAILROADED

Not Railroaded

| WIDTH                | VERTICAL REPEAT         | HORIZONTAL REPEAT                                | CONTENT               |
|----------------------|-------------------------|--------------------------------------------------|-----------------------|
| 59.00 in (149.86 cm) | 39.75 in (100.96 cm)    | 28.75 in (73.02 cm)                              | 55% Linen, 45% Cotton |
| BACKING              | FIRE CODES              | DOUBLE RUBS                                      | PRODUCT NUMBER        |
|                      | UFAC Class I / NFPA 260 | Exceeds 36,000 Double<br>Rubs (Wyzenbeek Method) | 1408702               |
| DATE BOOKED          | COUNTRY                 | CLEANING CODES                                   |                       |
| 05/2023              | Austria                 | S                                                |                       |
|                      |                         |                                                  |                       |