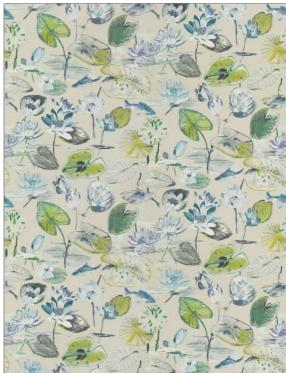

**Water Lilies PATTERN** Tahiti COLOR

BRAND

Stroheim **Fabric** 

USES CATEGORIES

APPLICATION

**Prints** 

SCALE

Large

Bedding, Drapery, Multipurpose, Upholstery

воок COLORS

Color Vol. II Oceanside /

Blue, Green, Aqua / Teal, Light Green Tahiti

DESIGN TYPES

Floral, Leaves, Print Pattern, Tropical / Botanical, Abstract

RAILROADED

Not Railroaded

| WIDTH                | VERTICAL REPEAT         | HORIZONTAL REPEAT                                | CONTENT               |
|----------------------|-------------------------|--------------------------------------------------|-----------------------|
| 59.00 in (149.86 cm) | 39.75 in (100.96 cm)    | 28.75 in (73.02 cm)                              | 55% Linen, 45% Cotton |
| BACKING              | FIRE CODES              | DOUBLE RUBS                                      | PRODUCT NUMBER        |
|                      | UFAC Class I / NFPA 260 | Exceeds 36,000 Double<br>Rubs (Wyzenbeek Method) | 1408702               |
| DATE BOOKED          | COUNTRY                 | CLEANING CODES                                   |                       |
| 05/2023              | Austria                 | S                                                |                       |
|                      |                         |                                                  |                       |