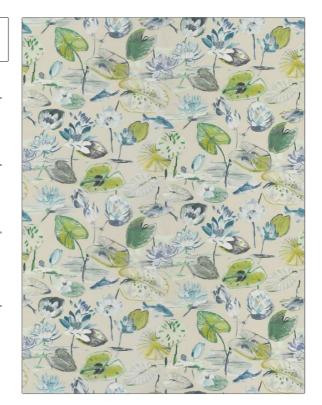

PATTERN Water Lilies COLOR 02

BRAND APPLICATION

Stroheim Fabric

USES CATEGORIES

Bedding, Drapery, Prints

Multipurpose, Upholstery

COLORS DESIGN TYPES

Blue, Green, Aqua / Teal, Light Green Floral, Leaves, Print Pattern, Tropical / Botanical, Abstract