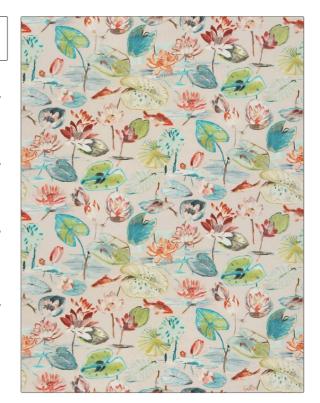

PATTERN **Water Lilies** COLOR

BRAND APPLICATION

Stroheim Fabric

USES CATEGORIES

Bedding, Drapery, **Prints** Multipurpose, Upholstery

COLORS DESIGN TYPES

Aqua / Teal, Light Green, Coral / Peach, Pink

Floral, Leaves, Print Pattern, Tropical / **Botanical**, Abstract