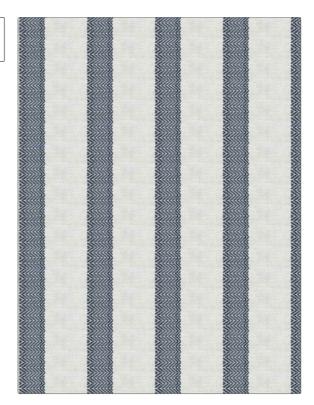

Calor PATTERN Marine COLOR BRAND APPLICATION Stroheim **Fabric** USES CATEGORIES Outdoor, Wide Width, Drapery Sheer COLORS воок Color Indoor / Outdoor Blue, Off White / Ivory DESIGN TYPES SCALE Stripes Large RAILROADED

| WIDTH                     | FINISH                              | VERTICAL REPEAT        | HORIZONTAL REPEAT   |
|---------------------------|-------------------------------------|------------------------|---------------------|
| 118.00 in (299.72 cm)     | Water Resistant                     | 1.00 in (2.54 cm)      | 6.50 in (16.51 cm)  |
| 100% Solution Dye Acrylic | BACKING                             | PRODUCT NUMBER 1418401 | DATE BOOKED 05/2023 |
| Turkey                    | CLEANING CODES  W, BLEACH CLEANABLE |                        |                     |

ADDITIONAL PRODUCT NOTES

Railroaded

Water Resistant, Soil & Stain Repellent Finish, Pfas-Free, Easy To Clean Finish, Indoor / Outdoor, 1,500 Hours Light Fastness, Shown Railroaded, Bleach Cleanable, Exclusive Pattern