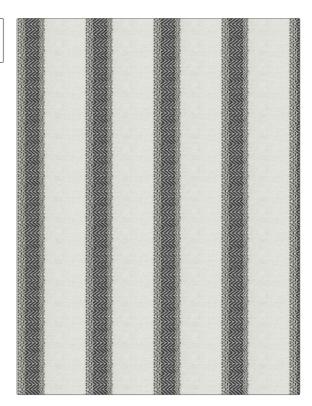

PATTERN Calor 03 COLOR BRAND APPLICATION Stroheim Fabric USES CATEGORIES Outdoor, Wide Width, Drapery Sheer DESIGN TYPES COLORS Black, Off White / Ivory Stripes SCALE RAILROADED Railroaded Large

| WIDTH                     | FINISH          | VERTICAL REPEAT   | HORIZONTAL REPEAT  |
|---------------------------|-----------------|-------------------|--------------------|
| 118.00 in (299.72 cm)     | Water Resistant | 1.00 in (2.54 cm) | 6.50 in (16.51 cm) |
| CONTENT                   | BACKING         | PRODUCT NUMBER    | COUNTRY            |
| 100% Solution Dye Acrylic |                 | 1418603           | Turkey             |
| CLEANING CODES            |                 |                   |                    |
| W, BLEACH CLEANABLE       |                 |                   |                    |
|                           |                 |                   |                    |

ADDITIONAL PRODUCT NOTES

Water Resistant, Soil & Stain Repellent Finish, Pfas-Free, Easy To Clean Finish, Indoor / Outdoor, 1,500 Hours Light Fastness, Shown Railroaded, Bleach Cleanable, Exclusive Pattern