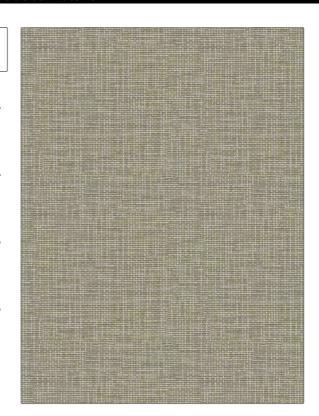

PATTERN Quentin COLOR Haze

BRAND

APPLICATION

Stroheim

Fabric

USES

CATEGORIES

Upholstery

Wovens

воок

COLORS

Color Vol. II Sunkiss / Charcoal Grey

DESIGN TYPES

SCALE

Small Scale Woven, Solid, Texture Plain Small

RAILROADED

Not Railroaded

| WIDTH                | VERTICAL REPEAT         | HORIZONTAL REPEAT                                | CONTENT                                                          |
|----------------------|-------------------------|--------------------------------------------------|------------------------------------------------------------------|
| 55.00 in (139.70 cm) | 0.00 in (0.00 cm)       | 0.00 in (0.00 cm)                                | 38% Cotton, 29% Viscose,<br>24% Polyester, 8% Linen,<br>1% Nylon |
| BACKING              | FIRE CODES              | DOUBLE RUBS                                      | PRODUCT NUMBER                                                   |
|                      | UFAC Class I / NFPA 260 | Exceeds 51,000 Double<br>Rubs (Wyzenbeek Method) | 1418801                                                          |
| DATE BOOKED          | COUNTRY                 | CLEANING CODES                                   |                                                                  |
| 05/2023              | Italy                   | S                                                |                                                                  |