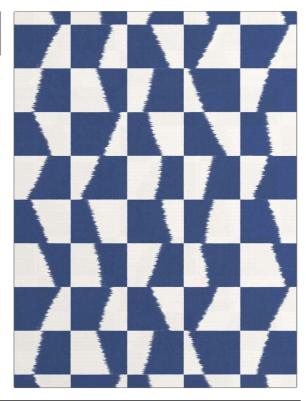

C

PATTERN Blocks-WP COLOR 504

BRAND APPLICATION

Stroheim Wallcovering

CATEGORIES COLORS

Grasscloths, Digital Blue

DESIGN TYPES SCALE

Geometric / Abstract, Print Pattern, Check / Plaid