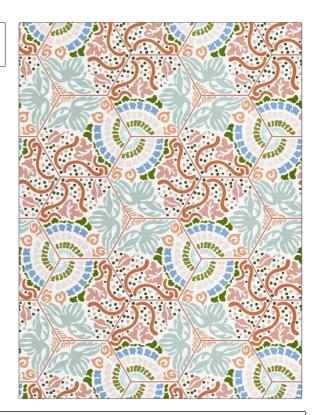

| PATTERN | Chintamani-WP |  |
|---------|---------------|--|
| COLOR   | Coral Bells   |  |

BRAND

APPLICATION

Stroheim

Wallcovering

CATEGORIES

воок

Grasscloths, Wallpaper, Digital, Prints

Statements-Color II Wallcovering

COLORS

DESIGN TYPES

Aqua / Teal, Coral / Peach

Global / Ethnic, Medallion, Contemporary / Modern

SCALE

Medium

| WIDTH                                       | VERTICAL REPEAT     | HORIZONTAL REPEAT   | CONTENT                                                                   |
|---------------------------------------------|---------------------|---------------------|---------------------------------------------------------------------------|
| 34.50 in (87.63 cm)                         | 30.00 in (76.20 cm) | 34.50 in (87.63 cm) | Face: 100% Paper, Backing:<br>47% Cellulose, 40% Binder,<br>13% Polyester |
| BACKING                                     | PRODUCT NUMBER      | DATE BOOKED         | COUNTRY                                                                   |
| Strippable, Pretrimmed,<br>Nonwoven Backing | 1484202             | 06/2023             | Austria                                                                   |