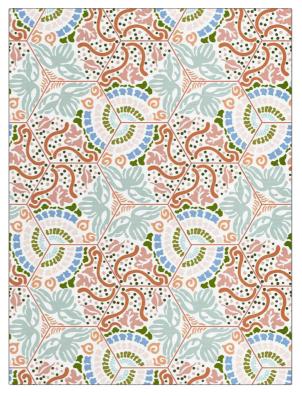

Chintamani-WP COLOR 502

BRAND APPLICATION

Stroheim Wallcovering

CATEGORIES COLORS

Grasscloths, Wallpaper, Aqua / Teal, Coral / Peach Digital, Prints

DESIGN TYPES SCALE

Global / Ethnic, Medallion, Medium Contemporary / Modern