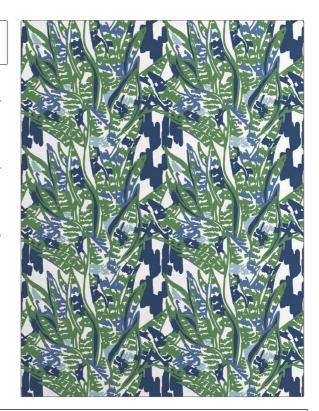

PATTERN Magdalene-WP COLOR Tahiti

BRAND APPLICATION

Stroheim Wallcovering

CATEGORIES BOOK

Grasscloths, Digital, Prints Statements-Color II Wallcovering

COLORS DESIGN TYPES

Blue, Light Blue, Green Leaves, Print Pattern,

Tropical / Botanical, Contemporary / Modern

SCALE

Large

| WIDTH                                       | VERTICAL REPEAT     | HORIZONTAL REPEAT   | CONTENT                                                                   |
|---------------------------------------------|---------------------|---------------------|---------------------------------------------------------------------------|
| 34.50 in (87.63 cm)                         | 15.70 in (39.88 cm) | 17.30 in (43.94 cm) | Face: 100% Paper, Backing:<br>47% Cellulose, 40% Binder,<br>13% Polyester |
| BACKING                                     | PRODUCT NUMBER      | DATE BOOKED         | COUNTRY                                                                   |
| Strippable, Pretrimmed,<br>Nonwoven Backing | 1484402             | 06/2023             | Austria                                                                   |