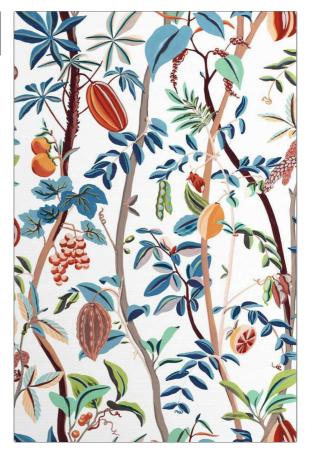

PATTERN Lealani-WP COLOR Starfish

BRAND

APPLICATION

Stroheim

Wallcovering

CATEGORIES

воок

Grasscloths, Wallpaper, Digital, Prints

Statements-Color II Wallcovering

COLORS

DESIGN TYPES

Aqua / Teal, Light Green, Coral / Peach, Pink

Tropical / Botanical

SCALE

Large

| WIDTH                                       | VERTICAL REPEAT      | HORIZONTAL REPEAT   | CONTENT                                                                                 |
|---------------------------------------------|----------------------|---------------------|-----------------------------------------------------------------------------------------|
| 34.50 in (87.63 cm)                         | 52.70 in (133.86 cm) | 34.50 in (87.63 cm) | Face: 85% Sisal, 15%<br>Cotton, Backing: 47%<br>Cellulose, 40% Binder, 13%<br>Polyester |
| BACKING                                     | PRODUCT NUMBER       | DATE BOOKED         | COUNTRY                                                                                 |
| Strippable, Pretrimmed,<br>Nonwoven Backing | 1485101              | 06/2023             | Austria                                                                                 |